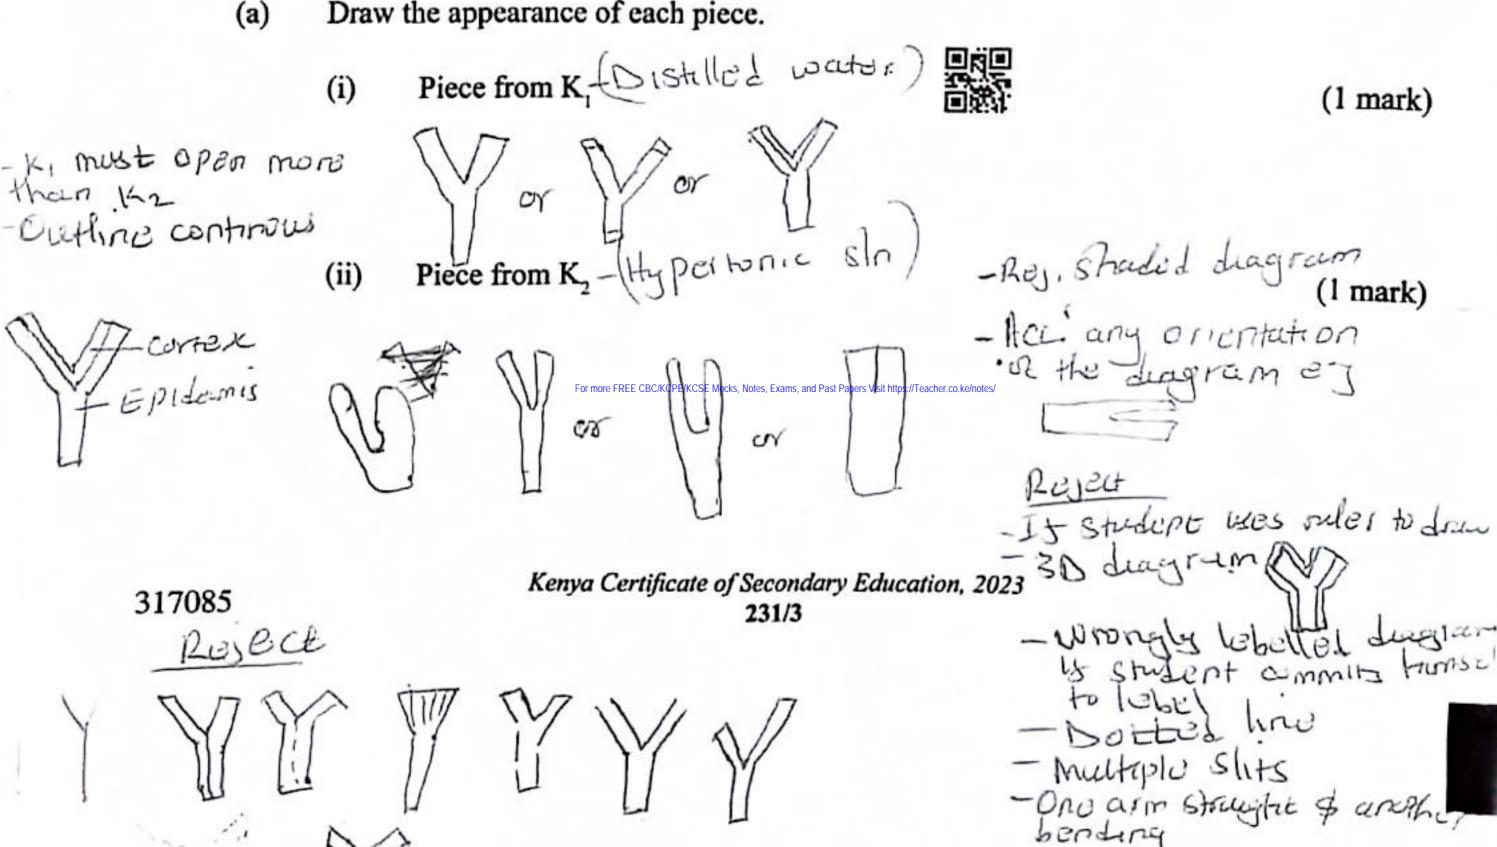

© 2023 The Kenya National Examinations Council

231/3

Nyanday p.o

317085

Turn over

- Measure about 4 cm of the remaining midrib towards the tip. Cut and discard the tip.
- Make a 2 cm slit from the tip end of each of the 4 cm portions as shown in the diagram (v) above.
- Place one piece into the test tube with liquid K, and the other into liquid K, and leave (vi) them for 20 minutes. Remove the two pieces and make observations.
- Draw the appearance of each piece.

|                            |                   | Olas Jan Lasur                                                                                                                                                                                                                                                                                                                                                                                                                                                                                                                                                                                                                                                                                                                                                                                                                                                                                                                                                                                                                                                                                                                                                                                                                                                                                                                                                                                                                                                                                                                                                                                                                                                                                                                                                                                                                                                                                                                                                                                                                                                                                                                 | Share Montage                                           | (COC 2-17.17.                                         | in again or stranger order                      |
|----------------------------|-------------------|--------------------------------------------------------------------------------------------------------------------------------------------------------------------------------------------------------------------------------------------------------------------------------------------------------------------------------------------------------------------------------------------------------------------------------------------------------------------------------------------------------------------------------------------------------------------------------------------------------------------------------------------------------------------------------------------------------------------------------------------------------------------------------------------------------------------------------------------------------------------------------------------------------------------------------------------------------------------------------------------------------------------------------------------------------------------------------------------------------------------------------------------------------------------------------------------------------------------------------------------------------------------------------------------------------------------------------------------------------------------------------------------------------------------------------------------------------------------------------------------------------------------------------------------------------------------------------------------------------------------------------------------------------------------------------------------------------------------------------------------------------------------------------------------------------------------------------------------------------------------------------------------------------------------------------------------------------------------------------------------------------------------------------------------------------------------------------------------------------------------------------|---------------------------------------------------------|-------------------------------------------------------|-------------------------------------------------|
|                            | (b)               | Account for the obser                                                                                                                                                                                                                                                                                                                                                                                                                                                                                                                                                                                                                                                                                                                                                                                                                                                                                                                                                                                                                                                                                                                                                                                                                                                                                                                                                                                                                                                                                                                                                                                                                                                                                                                                                                                                                                                                                                                                                                                                                                                                                                          | vations made on the pie                                 | ece from each liquid.                                 | 132 2 2 2 1 1 1 1 1 1 1 1 1 1 1 1 1 1 1         |
|                            |                   | (i) Piece from K,                                                                                                                                                                                                                                                                                                                                                                                                                                                                                                                                                                                                                                                                                                                                                                                                                                                                                                                                                                                                                                                                                                                                                                                                                                                                                                                                                                                                                                                                                                                                                                                                                                                                                                                                                                                                                                                                                                                                                                                                                                                                                                              | 1                                                       | , ,                                                   | (3 marks)                                       |
| ACC. 150                   | Isor<br>Usor<br>O | Piece topon stor                                                                                                                                                                                                                                                                                                                                                                                                                                                                                                                                                                                                                                                                                                                                                                                                                                                                                                                                                                                                                                                                                                                                                                                                                                                                                                                                                                                                                                                                                                                                                                                                                                                                                                                                                                                                                                                                                                                                                                                                                                                                                                               | sis and became                                          | Stittle gold sheery<br>turgid i                       | coracal) cells gained                           |
| hyper 1                    | ochopic<br>on a c | cell such Hence                                                                                                                                                                                                                                                                                                                                                                                                                                                                                                                                                                                                                                                                                                                                                                                                                                                                                                                                                                                                                                                                                                                                                                                                                                                                                                                                                                                                                                                                                                                                                                                                                                                                                                                                                                                                                                                                                                                                                                                                                                                                                                                | urund out ward is hypotonic liquid<br>unner contaced co | HIS SOUNDS TEAC                                       | Ind to the                                      |
| 2eji<br>Ingpeto<br>Ingputo |                   | Piece from SIn<br>K2 was hyperton<br>Cells lost water                                                                                                                                                                                                                                                                                                                                                                                                                                                                                                                                                                                                                                                                                                                                                                                                                                                                                                                                                                                                                                                                                                                                                                                                                                                                                                                                                                                                                                                                                                                                                                                                                                                                                                                                                                                                                                                                                                                                                                                                                                                                          | 162 was Softalfo                                        | abby limber He<br>sharted to the cell<br>the came Has | sups frence inner/con                           |
| .71                        | (c)               | State hope tope                                                                                                                                                                                                                                                                                                                                                                                                                                                                                                                                                                                                                                                                                                                                                                                                                                                                                                                                                                                                                                                                                                                                                                                                                                                                                                                                                                                                                                                                                                                                                                                                                                                                                                                                                                                                                                                                                                                                                                                                                                                                                                                | highly consisted would be modified                      | to obtain the same re                                 | sults within a shorter                          |
| ust be<br>rectu            | 1.0               | period of ime.  The period of ime.                                                                                                                                                                                                                                                                                                                                                                                                                                                                                                                                                                                                                                                                                                                                                                                                                                                                                                                                                                                                                                                                                                                                                                                                                                                                                                                                                                                                                                                                                                                                                                                                                                                                                                                                                                                                                                                                                                                                                                                                             | 010010                                                  | more solute a                                         | clestilled ware in more to                      |
| 4,012                      | Acc               | In creus                                                                                                                                                                                                                                                                                                                                                                                                                                                                                                                                                                                                                                                                                                                                                                                                                                                                                                                                                                                                                                                                                                                                                                                                                                                                                                                                                                                                                                                                                                                                                                                                                                                                                                                                                                                                                                                                                                                                                                                                                                                                                                                       | thickness of temperature                                | upta optimun                                          | Wal M                                           |
|                            | (d)               | Explain why the petiol                                                                                                                                                                                                                                                                                                                                                                                                                                                                                                                                                                                                                                                                                                                                                                                                                                                                                                                                                                                                                                                                                                                                                                                                                                                                                                                                                                                                                                                                                                                                                                                                                                                                                                                                                                                                                                                                                                                                                                                                                                                                                                         | le and the lower parts of                               | of the midribs were no                                |                                                 |
|                            | F                 | this experiment.                                                                                                                                                                                                                                                                                                                                                                                                                                                                                                                                                                                                                                                                                                                                                                                                                                                                                                                                                                                                                                                                                                                                                                                                                                                                                                                                                                                                                                                                                                                                                                                                                                                                                                                                                                                                                                                                                                                                                                                                                                                                                                               | Hard Nor eas                                            | y to bendlin                                          | 1 mark)<br>w- Hexuble/less                      |
|                            |                   |                                                                                                                                                                                                                                                                                                                                                                                                                                                                                                                                                                                                                                                                                                                                                                                                                                                                                                                                                                                                                                                                                                                                                                                                                                                                                                                                                                                                                                                                                                                                                                                                                                                                                                                                                                                                                                                                                                                                                                                                                                                                                                                                |                                                         | Gir dlen                                              | 1                                               |
| 2                          | •••••             | You are provided with different plants belong                                                                                                                                                                                                                                                                                                                                                                                                                                                                                                                                                                                                                                                                                                                                                                                                                                                                                                                                                                                                                                                                                                                                                                                                                                                                                                                                                                                                                                                                                                                                                                                                                                                                                                                                                                                                                                                                                                                                                                                                                                                                                  | three plant specimens<br>ing to different Familie       | labelled E, Fand G                                    | obtained from                                   |
| <b>Q</b> 1                 |                   | Use the specimens produced that of the legities of the specimens are that of the legities of t | can be used to sidentify                                |                                                       | to construct a es below in the order (10 marks) |
| 0j<br>•                    |                   | <ul> <li>Simple or compo</li> <li>Leaf venation</li> <li>Type of compo</li> </ul>                                                                                                                                                                                                                                                                                                                                                                                                                                                                                                                                                                                                                                                                                                                                                                                                                                                                                                                                                                                                                                                                                                                                                                                                                                                                                                                                                                                                                                                                                                                                                                                                                                                                                                                                                                                                                                                                                                                                                                                                                                              |                                                         |                                                       |                                                 |
| Oj                         |                   | <ul> <li>Leaf margin</li> <li>Nature of leaf l</li> </ul>                                                                                                                                                                                                                                                                                                                                                                                                                                                                                                                                                                                                                                                                                                                                                                                                                                                                                                                                                                                                                                                                                                                                                                                                                                                                                                                                                                                                                                                                                                                                                                                                                                                                                                                                                                                                                                                                                                                                                                                                                                                                      |                                                         |                                                       |                                                 |
| 317085                     |                   | Kenya (                                                                                                                                                                                                                                                                                                                                                                                                                                                                                                                                                                                                                                                                                                                                                                                                                                                                                                                                                                                                                                                                                                                                                                                                                                                                                                                                                                                                                                                                                                                                                                                                                                                                                                                                                                                                                                                                                                                                                                                                                                                                                                                        | Certificate of Secondary Ed<br>231/3                    | ducation, 2023                                        | Turn over                                       |