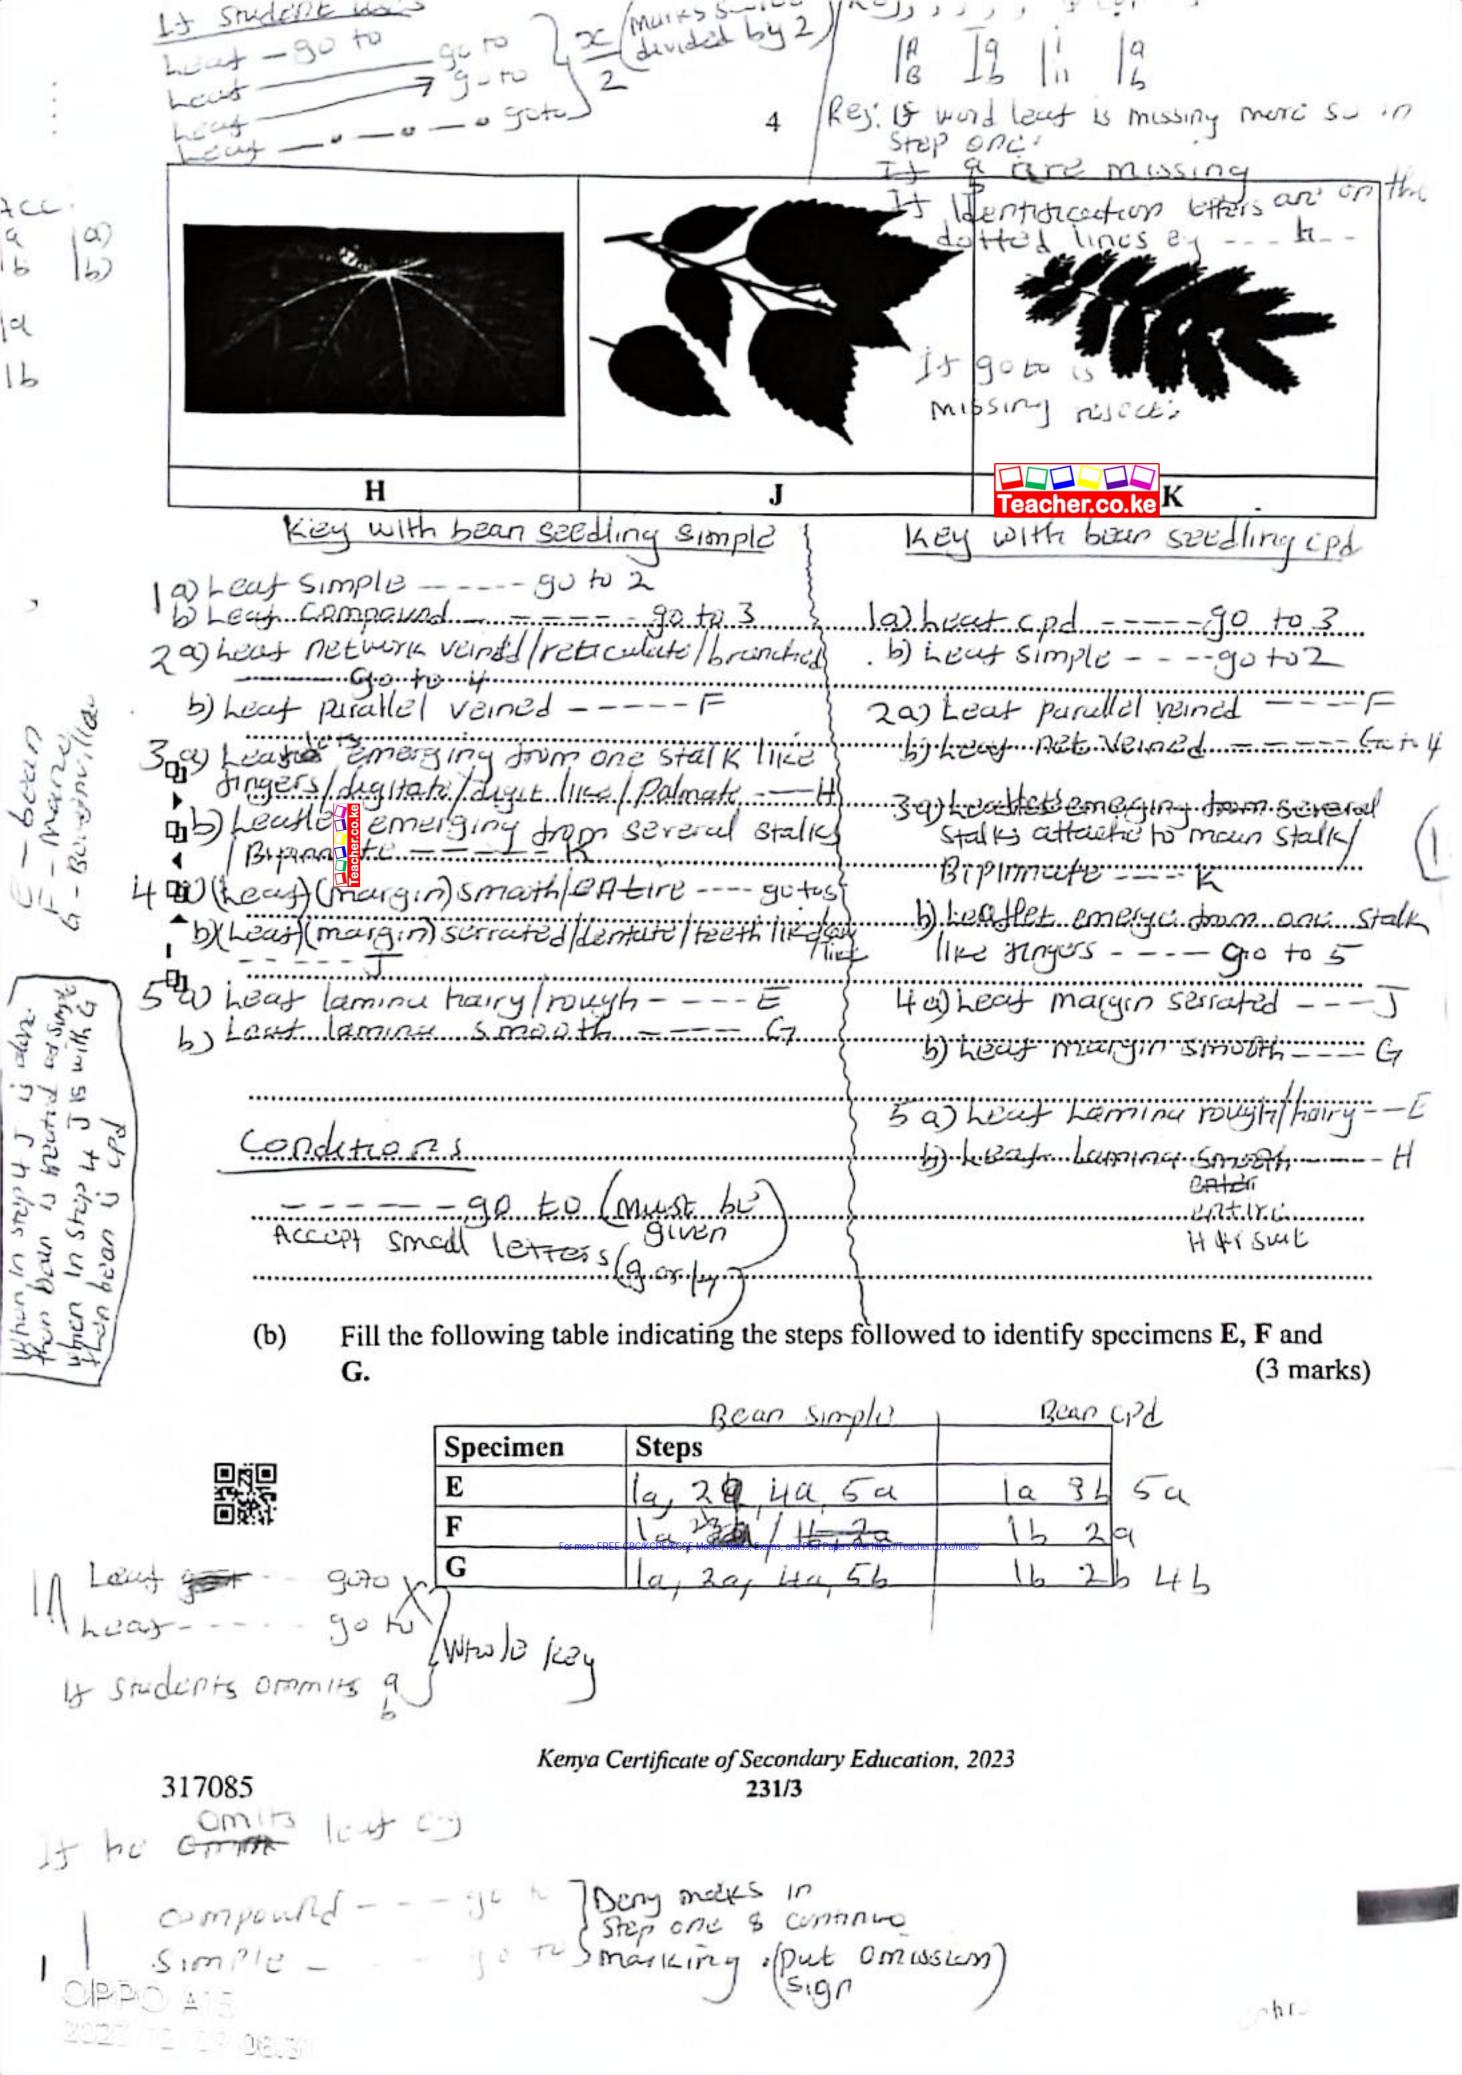

|                            |                   | Olas Jan Lasur                                                                                                                                                                                                                                                                                                                                                                                                                                                                                                                                                                                                                                                                                                                                                                                                                                                                                                                                                                                                                                                                                                                                                                                                                                                                                                                                                                                                                                                                                                                                                                                                                                                                                                                                                                                                                                                                                                                                                                                                                                                                                                                 | Share Montage                                           | (COC 2-17.17.                                         | in again or stranger order                      |
|----------------------------|-------------------|--------------------------------------------------------------------------------------------------------------------------------------------------------------------------------------------------------------------------------------------------------------------------------------------------------------------------------------------------------------------------------------------------------------------------------------------------------------------------------------------------------------------------------------------------------------------------------------------------------------------------------------------------------------------------------------------------------------------------------------------------------------------------------------------------------------------------------------------------------------------------------------------------------------------------------------------------------------------------------------------------------------------------------------------------------------------------------------------------------------------------------------------------------------------------------------------------------------------------------------------------------------------------------------------------------------------------------------------------------------------------------------------------------------------------------------------------------------------------------------------------------------------------------------------------------------------------------------------------------------------------------------------------------------------------------------------------------------------------------------------------------------------------------------------------------------------------------------------------------------------------------------------------------------------------------------------------------------------------------------------------------------------------------------------------------------------------------------------------------------------------------|---------------------------------------------------------|-------------------------------------------------------|-------------------------------------------------|
|                            | (b)               | Account for the obser                                                                                                                                                                                                                                                                                                                                                                                                                                                                                                                                                                                                                                                                                                                                                                                                                                                                                                                                                                                                                                                                                                                                                                                                                                                                                                                                                                                                                                                                                                                                                                                                                                                                                                                                                                                                                                                                                                                                                                                                                                                                                                          | vations made on the pie                                 | ece from each liquid.                                 | 132 2 2 2 1 1 1 1 1 1 1 1 1 1 1 1 1 1 1         |
|                            |                   | (i) Piece from K,                                                                                                                                                                                                                                                                                                                                                                                                                                                                                                                                                                                                                                                                                                                                                                                                                                                                                                                                                                                                                                                                                                                                                                                                                                                                                                                                                                                                                                                                                                                                                                                                                                                                                                                                                                                                                                                                                                                                                                                                                                                                                                              | 1                                                       | , ,                                                   | (3 marks)                                       |
| ACC. 150                   | Isor<br>Usor<br>O | Piece topon stor                                                                                                                                                                                                                                                                                                                                                                                                                                                                                                                                                                                                                                                                                                                                                                                                                                                                                                                                                                                                                                                                                                                                                                                                                                                                                                                                                                                                                                                                                                                                                                                                                                                                                                                                                                                                                                                                                                                                                                                                                                                                                                               | sis and became                                          | Stittle gold sheery<br>turgid i                       | coracal) cells gained                           |
| hyper 1                    | ochopic<br>on a c | cell such Hence                                                                                                                                                                                                                                                                                                                                                                                                                                                                                                                                                                                                                                                                                                                                                                                                                                                                                                                                                                                                                                                                                                                                                                                                                                                                                                                                                                                                                                                                                                                                                                                                                                                                                                                                                                                                                                                                                                                                                                                                                                                                                                                | urund out ward is hypotonic liquid<br>unner contaced co | HIS SOUNDS TEAC                                       | Ind to the                                      |
| 2eji<br>Ingpeto<br>Ingputo |                   | Piece from SIn<br>K2 was hyperton<br>Cells lost water                                                                                                                                                                                                                                                                                                                                                                                                                                                                                                                                                                                                                                                                                                                                                                                                                                                                                                                                                                                                                                                                                                                                                                                                                                                                                                                                                                                                                                                                                                                                                                                                                                                                                                                                                                                                                                                                                                                                                                                                                                                                          | 162 was Softalfo                                        | abby limber He<br>sharted to the cell<br>the came Has | sups frence inner/con                           |
| .71                        | (c)               | State hope tope                                                                                                                                                                                                                                                                                                                                                                                                                                                                                                                                                                                                                                                                                                                                                                                                                                                                                                                                                                                                                                                                                                                                                                                                                                                                                                                                                                                                                                                                                                                                                                                                                                                                                                                                                                                                                                                                                                                                                                                                                                                                                                                | highly consisted would be modified                      | to obtain the same re                                 | sults within a shorter                          |
| ust be<br>rectu            | 1.0               | period of ime.  The period of ime.                                                                                                                                                                                                                                                                                                                                                                                                                                                                                                                                                                                                                                                                                                                                                                                                                                                                                                                                                                                                                                                                                                                                                                                                                                                                                                                                                                                                                                                                                                                                                                                                                                                                                                                                                                                                                                                                                                                                                                                                             | 010010                                                  | more solute a                                         | clestilled ware in more to                      |
| 4,012                      | Acc               | In creus                                                                                                                                                                                                                                                                                                                                                                                                                                                                                                                                                                                                                                                                                                                                                                                                                                                                                                                                                                                                                                                                                                                                                                                                                                                                                                                                                                                                                                                                                                                                                                                                                                                                                                                                                                                                                                                                                                                                                                                                                                                                                                                       | thickness of temperature                                | upta optimun                                          | Wal M                                           |
|                            | (d)               | Explain why the petiol                                                                                                                                                                                                                                                                                                                                                                                                                                                                                                                                                                                                                                                                                                                                                                                                                                                                                                                                                                                                                                                                                                                                                                                                                                                                                                                                                                                                                                                                                                                                                                                                                                                                                                                                                                                                                                                                                                                                                                                                                                                                                                         | le and the lower parts of                               | of the midribs were no                                |                                                 |
|                            | F                 | this experiment.                                                                                                                                                                                                                                                                                                                                                                                                                                                                                                                                                                                                                                                                                                                                                                                                                                                                                                                                                                                                                                                                                                                                                                                                                                                                                                                                                                                                                                                                                                                                                                                                                                                                                                                                                                                                                                                                                                                                                                                                                                                                                                               | Hard Nor eas                                            | y to bendlin                                          | 1 mark)<br>w- Hexuble/less                      |
|                            |                   |                                                                                                                                                                                                                                                                                                                                                                                                                                                                                                                                                                                                                                                                                                                                                                                                                                                                                                                                                                                                                                                                                                                                                                                                                                                                                                                                                                                                                                                                                                                                                                                                                                                                                                                                                                                                                                                                                                                                                                                                                                                                                                                                |                                                         | Gir dlen                                              | 1                                               |
| 2                          | •••••             | You are provided with different plants belong                                                                                                                                                                                                                                                                                                                                                                                                                                                                                                                                                                                                                                                                                                                                                                                                                                                                                                                                                                                                                                                                                                                                                                                                                                                                                                                                                                                                                                                                                                                                                                                                                                                                                                                                                                                                                                                                                                                                                                                                                                                                                  | three plant specimens<br>ing to different Familie       | labelled E, Fand G                                    | obtained from                                   |
| <b>Q</b> 1                 |                   | Use the specimens produced that of the legities of the specimens are that of the legities of t | can be used to sidentify                                |                                                       | to construct a es below in the order (10 marks) |
| 0j<br>•                    |                   | <ul> <li>Simple or compo</li> <li>Leaf venation</li> <li>Type of compo</li> </ul>                                                                                                                                                                                                                                                                                                                                                                                                                                                                                                                                                                                                                                                                                                                                                                                                                                                                                                                                                                                                                                                                                                                                                                                                                                                                                                                                                                                                                                                                                                                                                                                                                                                                                                                                                                                                                                                                                                                                                                                                                                              |                                                         |                                                       |                                                 |
| Oj                         |                   | <ul> <li>Leaf margin</li> <li>Nature of leaf l</li> </ul>                                                                                                                                                                                                                                                                                                                                                                                                                                                                                                                                                                                                                                                                                                                                                                                                                                                                                                                                                                                                                                                                                                                                                                                                                                                                                                                                                                                                                                                                                                                                                                                                                                                                                                                                                                                                                                                                                                                                                                                                                                                                      |                                                         |                                                       |                                                 |
| 317085                     |                   | Kenya (                                                                                                                                                                                                                                                                                                                                                                                                                                                                                                                                                                                                                                                                                                                                                                                                                                                                                                                                                                                                                                                                                                                                                                                                                                                                                                                                                                                                                                                                                                                                                                                                                                                                                                                                                                                                                                                                                                                                                                                                                                                                                                                        | Certificate of Secondary Ed<br>231/3                    | ducation, 2023                                        | Turn over                                       |

(c) State one feature in the root and one in the stem of specimen G that places the (i) plant in its Class. - Tap not system Rence Top not alone star straped

- Vascular bundles located in the middle centrally Istar straped

Stem with Philiem alternating with arms of siglem - Vas color burdle arranged in a ring presence of pite.

You are provided with the following materials: 3 3 test tubes and means of labelling them Solutions  $L_1$ ,  $L_2$  and  $L_3$ , 10 cm<sup>3</sup> measuring cylinder, LI-Starch Sln Li-Starch Sln Li-Starch Sln Iodine solution. A-hI+ Lodeno B-LI+LZ+Wdine Procedure Label the three test tubes A, B and C. To test tube A, add 1cm3 of L, add one drop iodine solution. Record the observations in the table below. Add 1cm<sup>3</sup> each of L, and L, into tube B. Place it on the test tube rack and leave it undisturbed for ten minutes. Add a drop of iodine solution and record the observations in the table below. To the third test tube,  $\mathbb{C}$ , add  $1 \text{cm}^3$  of  $\mathbb{L}_2$ , add two drops of dilute hydrochloric acid. Ф Leave the contents undisturbed for ten minutes. Add 1cm3 of L, shake the contents and again place the contents on the test tube rack for about five minutes, add a drop of iodine solution. Record the observations and inferences in the table below. Observations after adding iodine Conclusion Test tube solution Blue-black/blue Black A Starch present black Acci black. of starch present starch in Light blue bluck / pale blue blue black В blue black/ Faded C Brown Yellow colour of whend Starch absent Starch brokes down No colour chango Suggest the likely identity of solution L,. (a) (1 mark) Drustase Enzymalsturch - digostray commolarmylase salvary amylase Panchatra amylese phylin (undoithe wing spottings) Kenya Certificate of Secondary Education, 2023 - Brown colour/Yellow clair - Starch absent/booken down)
ut to dine, remained/NO hydrolysed 317085 -70R colour dunge