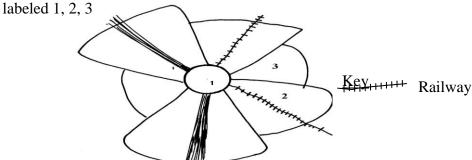

- a) Name **two** settlement patterns common in rural areas in Kenya
  - b) The diagram below shows the internal structure of an urban centre. Name the sectors