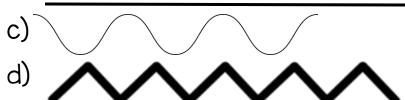

# I. Name the following lines

a) \_\_\_\_\_ \_\_\_

b)

(broken lines, zig zag, curved, straight)

2. This is a chewed stick. What do we use it for?

3. Fill the blank spaces.

| Ornament  | Part of the body it is |  |
|-----------|------------------------|--|
|           | worn on                |  |
| Necklaces |                        |  |
| Earrings  |                        |  |
|           | Hand                   |  |