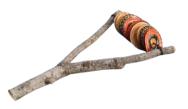

# I. Name the following lines

a) \_\_\_\_\_ \_\_\_

b)

(broken lines, zig zag, curved, straight)

2. This is a chewed stick. What do we use it for?

3. Fill the blank spaces.

| Ornament  | Part of the body it is |  |
|-----------|------------------------|--|
|           | worn on                |  |
| Necklaces |                        |  |
| Earrings  |                        |  |
|           | Hand                   |  |