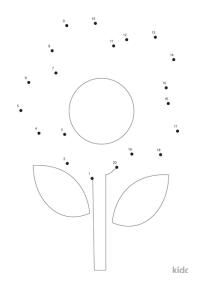

|------------------------|----------------------------|----------------------|
| Art and Craft    |                       |                        |                            |                      |
| Music Activities |                       |                        |                            |                      |

### CREATIVE ARTS

# I. Name the following lines

a) \_\_\_\_\_ \_\_\_

b)



(broken lines, zig zag, curved, straight)

2. This is a chewed stick. What do we use it for?



3. Fill the blank spaces.

| Ornament  | Part of the body it is |  |
|-----------|------------------------|--|
|           | worn on                |  |
| Necklaces |                        |  |
| Earrings  |                        |  |
|           | Hand                   |  |

### 4. Join the dots





# MUSIC AND MOVEMENT

### I. Match musical instruments with their names



Shakers



Rhythm sticks



Kayamba

| 2. Sing the following so | nas |
|--------------------------|-----|
|--------------------------|-----|

- \* Twinkle twinkle little stars
- \* Row row row your boat
- a) Which song is sang faster?\_\_\_\_\_
- b) Which song is sang slower?\_\_\_\_\_
- 3. Draw and colour the body part used when singing.

| hands | mouth | legs | fingers |
|-------|-------|------|---------|
|       |       |      |         |
|       |       |      |         |
|       |       |      |         |
|       |       |      |         |
|       |       |      |         |
|       |       |      |         |