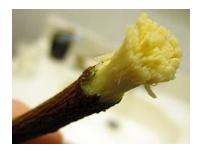

# I. Name the following lines

a) \_\_\_\_\_ \_\_\_

b)

(broken lines, zig zag, curved, straight)

2. This is a chewed stick. What do we use it for?

3. Fill the blank spaces.

| Ornament  | Part of the body it is |  |
|-----------|------------------------|--|
|           | worn on                |  |
| Necklaces |                        |  |
| Earrings  |                        |  |
|           | Hand                   |  |