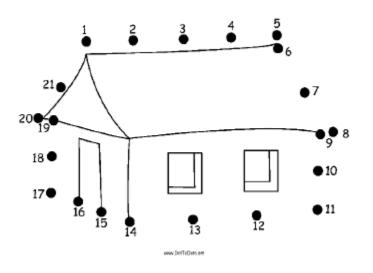

-----------------------|----------------------------|----------------------|
| Art and Craft    |                       |                        |                            |                      |
| Music Activities |                       |                        |                            |                      |

### CREATIVE ARTS

# I. Name the following lines

a) \_\_\_\_\_ \_\_\_

b)



(broken lines, zig zag, curved, straight)

2. This is a chewed stick. What do we use it for?



3. Fill the blank spaces.

| Ornament  | Part of the body it is |  |
|-----------|------------------------|--|
|           | worn on                |  |
| Necklaces |                        |  |
| Earrings  |                        |  |
|           | Hand                   |  |

### 4. Join the dots





# MUSIC AND MOVEMENT

### I. Match musical instruments with their names



Shakers



Rhythm sticks



Kayamba

| 2. Sing the following so | nas |
|--------------------------|-----|
|--------------------------|-----|

- \* Twinkle twinkle little stars
- \* Row row row your boat
- a) Which song is sang faster?\_\_\_\_\_
- b) Which song is sang slower?\_\_\_\_\_
- 3. Draw and colour the body part used when singing.

| hands | mouth | legs | fingers |
|-------|-------|------|---------|
|       |       |      |         |
|       |       |      |         |
|       |       |      |         |
|       |       |      |         |
|       |       |      |         |
|       |       |      |         |