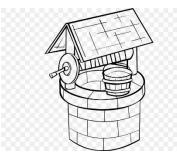

## **ENVIRONMENTAL ACTIVITIES**

I. Identify the weather symbols drawn below:

2. List two places we can get water

- a) \_\_\_\_\_
- b) \_\_\_\_\_
- 3. Identify one use of water at home.\_\_\_\_\_
- 4. Name the following sources of water: