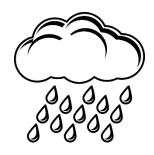

## **ENVIRONMENTAL ACTIVITIES**

I. Identify the weather symbols drawn below:

2. List two places we can get water

- a) \_\_\_\_\_
- b) \_\_\_\_\_
- 3. Identify one use of water at home.\_\_\_\_\_
- 4. Name the following sources of water: